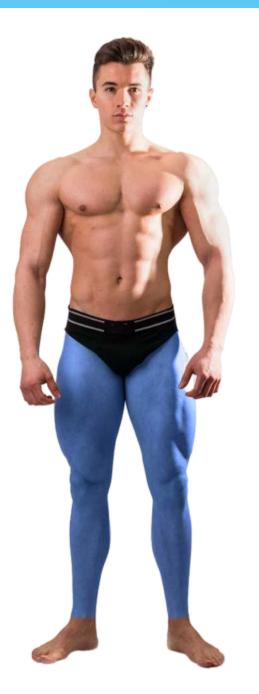

**Full Legs** - Full Legs begin 4 inches below bikini line and ends at ankle. **Thighs** – Thighs begins 4 inches below bikini line to mid knee.

**Lower Legs** - Lower Leg begins mid knee and ends at ankle. **Feet/Toes** - Feet and Toes covers from ankles to toes.

Forearms - Covers from mid elbow to wrist.

Full Arms - Covers from shoulder to wrist.

Hands - Covers from wrists to base of nail beds.

Full Legs - Begins 4 inch below jockey line and ends at ankle.

**Thighs** - Begins 4 inches below jockey line to mid knee.