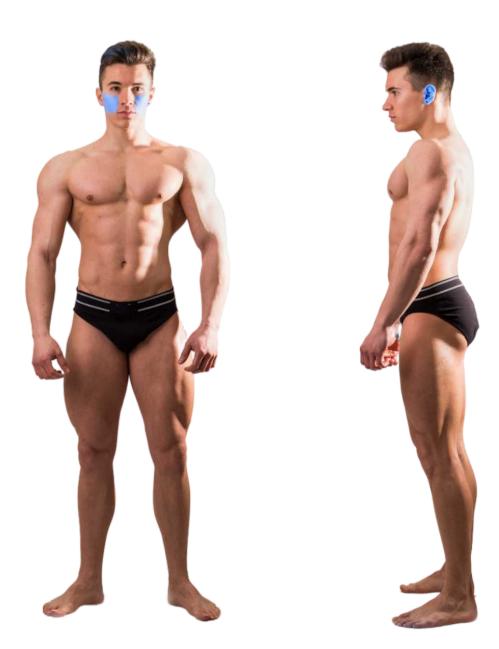

Forehead - Covers 1 inch above eyebrows to the edges of the hair line, including temples. **Full Face** - Full Face includes the lip, chin, cheeks, sideburns, and jawline.

**Upper Lip** - Covers above the mouth and below the nose. The area ends at the edges of the mouth and covers 1 inch above the top lip. **Cheeks** - Covers the cheek bone, 2 inches above the jawline.

Buttocks - Covers from beneath the sacrum to bottom of buttocks, including thong line.

**Thong Line** - Thong Line covers a 2 inch width in between buttocks.

**Scalp** - Covers from top of hairline to back of the hairline.

Nape of Neck - Covers 2 inches to the side and 4 inches below the hairline.

**Glabella** (Unibrow) -Covers in-between the eyebrows.

**Nostrils** - Covers on the surface openings of the nose.

Forehead - 1 inch above eyebrows to the edges of the hair line, including temples.