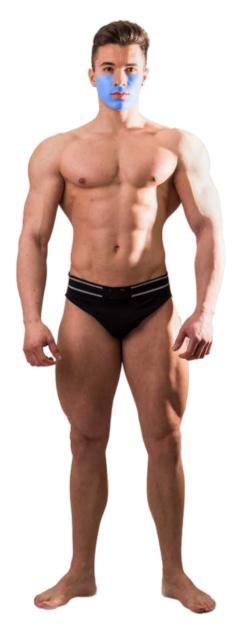

Forehead - Covers 1 inch above eyebrows to the edges of the hair line, including temples. **Full Face** - Full Face includes the lip, chin, cheeks, sideburns, and jawline.

**Upper Lip** - Covers above the mouth and below the nose. The area ends at the edges of the mouth and covers 1 inch above the top lip. **Cheeks** - Covers the cheek bone, 2 inches above the jawline.

Full Face - lip, chin, cheeks, sideburns, and jawline.

**Cheeks** - Cheeks covers the cheek bone, 2 inches above the jawline.

**Ears** - Covers from top of ear to bottom.

**Upper Lip** - Covers above the mouth and below the nose. The area ends at the edges of the mouth and covers 1 inch above the top lip.