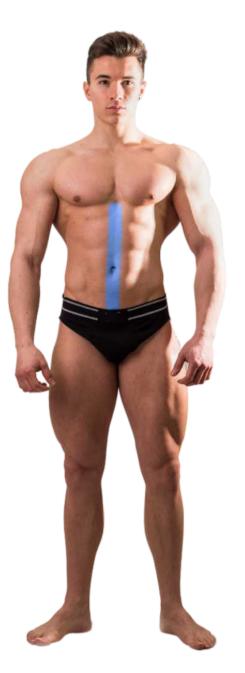

Hands & Fingers -Covers from wrists to base of nail bed. Full Abdomen - Abdomen covers below breast to top of bikini line.

**Full Ab Line** - Covers 2 inches of mid abdomen line beginning from bottom of sternum to top of bikini line.

**Upper Ab-line** - Cover 2 inches of mid abdomen line beginning from bottom of sternum to top of naval

**Lower Ab-line** -Covers 2 inches of mid abdomen line beginning at naval to top of bikini line.

**Chest & Abs** - Covers from clavicle bone to top of bikini line.