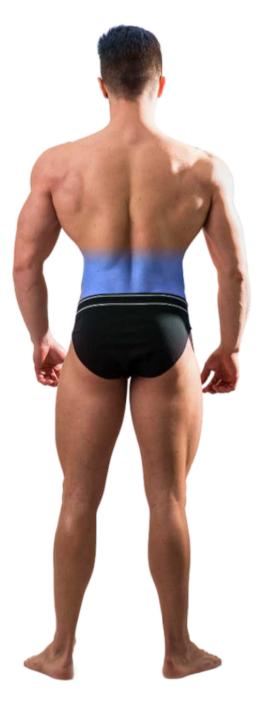

**Middle Back** - Covers area 5 inches below the shoulder blades. **Lower Back** - covers 5 inches above last vertebrae.

**Full Back**- Full Back covers from below shoulder blades to last vertebrae.

**Full Back & Shoulders** - covers from baseline of nape to last vertebrae and 2 inches of the sides of shoulders.

**Full Back** - Covers from below shoulder blades to last vertebrae.

**Middle Back** - Covers 5 inches below the shoulder blades.

**Lower Back** - Covers 5 inches above last vertebrae.

**Buttocks** - Covers from beneath the sacrum to bottom of buttocks, including thong line.