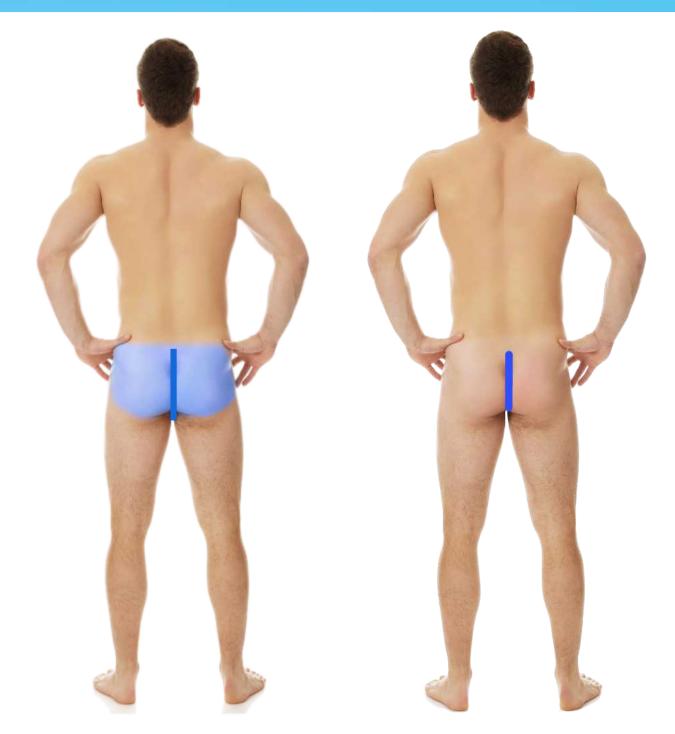

Buttocks - Covers from beneath the sacrum to bottom of buttocks, including thong line.

**Thong Line** - Thong Line covers a 2 inch width in between buttocks.

**Scalp** - Covers from top of hairline to back of the hairline.

**Thong Line** - Thong Line package covers a 2 inch width in between buttocks.

**Buttocks** - Covers from beneath the sacrum to bottom of buttocks, including thong line.

**Thong Line** - Thong Line package covers a 2 inch width in between buttocks.