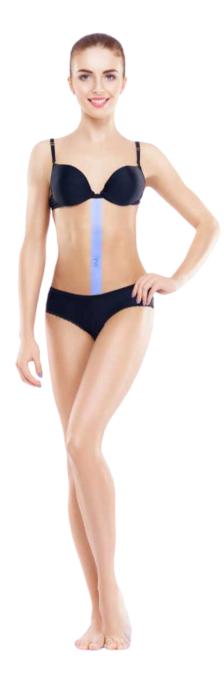

Hands & Fingers -Covers from wrists to base of nail bed. Full Abdomen - Abdomen covers below breast to top of bikini line.

**Full Ab Line** - Covers 2 inches of mid abdomen line beginning from bottom of sternum to top of bikini line.

**Upper Ab-line** - Cover 2 inches of mid abdomen line beginning from bottom of sternum to top of naval

**Lower Ab-line** -Covers 2 inches of mid abdomen line beginning at naval to top of bikini line.

**Chest & Abs** - Covers from clavicle bone to top of bikini line.