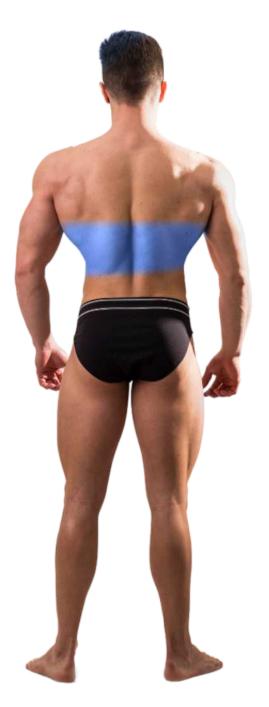

**Middle Back** - Covers area 5 inches below the shoulder blades. **Lower Back** - covers 5 inches above last vertebrae.

**Full Back**- Full Back covers from below shoulder blades to last vertebrae.

**Full Back & Shoulders** - covers from baseline of nape to last vertebrae and 2 inches of the sides of shoulders.

**Full Back** - Covers from below shoulder blades to last vertebrae.

**Middle Back** - Covers 5 inches below the shoulder blades.

**Lower Back** - Covers 5 inches above last vertebrae.

**Buttocks** - Covers from beneath the sacrum to bottom of buttocks, including thong line.