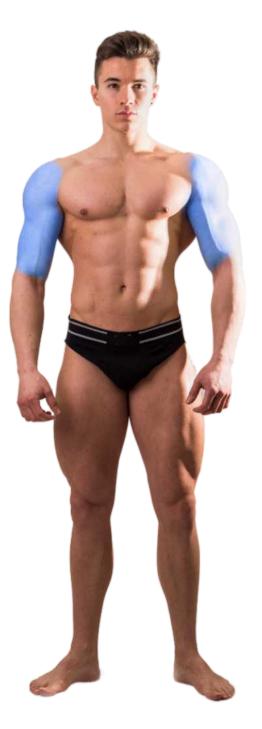

**Shoulders** - Covers from baseline of nape to crease of underarms and 2 inches of the side of shoulders.

**Upper Arms** - Covers from shoulder to mid elbow. **Full Arms** - Covers from shoulder to wrist.