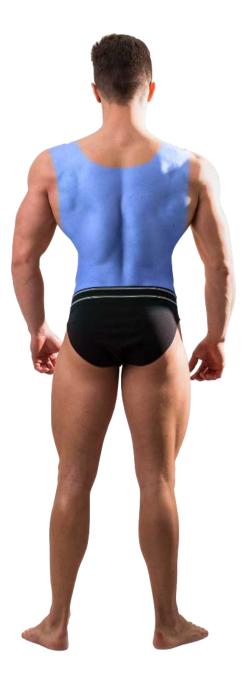

**Lower Legs** - Begins mid knee and ends at ankle.

**Feet** - Feet and Toes covers from ankles to toes.

Full Back and Shoulders covers from baseline of nape to last vertebrae and 5 inches of the sides of shoulders.

**Full Back** - Covers from below shoulder blades to last vertebrae.

**Middle Back** - Covers 5 inches below the shoulder blades.

**Lower Back** - Covers 5 inches above last vertebrae.

**Buttocks** - Covers from beneath the sacrum to bottom of buttocks, including thong line.