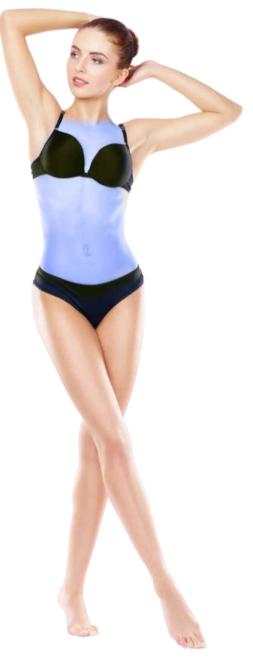

**Full Legs** - Full Legs begin 4 inches below bikini line and ends at ankle. **Thighs** – Thighs begins 4 inches below bikini line to mid knee.

**Lower Legs** - Lower Leg begins mid knee and ends at ankle. **Feet/Toes** - Feet and Toes covers from ankles to toes.