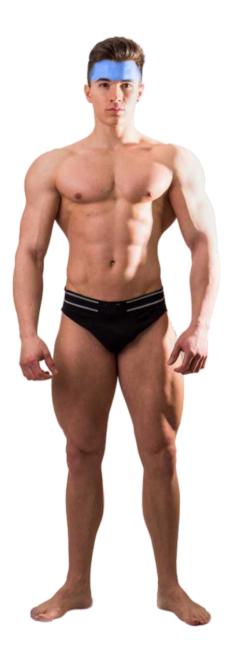

Forehead - Covers 1 inch above eyebrows to the edges of the hair line, including temples. **Full Face** - Full Face includes the lip, chin, cheeks, sideburns, and jawline.

**Upper Lip** - Covers above the mouth and below the nose. The area ends at the edges of the mouth and covers 1 inch above the top lip. **Cheeks** - Covers the cheek bone, 2 inches above the jawline.

Nape of Neck - Covers 2 inches to the side and 4 inches below the hairline.

**Glabella** (Unibrow) -Covers in-between the eyebrows.

**Nostrils** - Covers on the surface openings of the nose.

Forehead - 1 inch above eyebrows to the edges of the hair line, including temples.