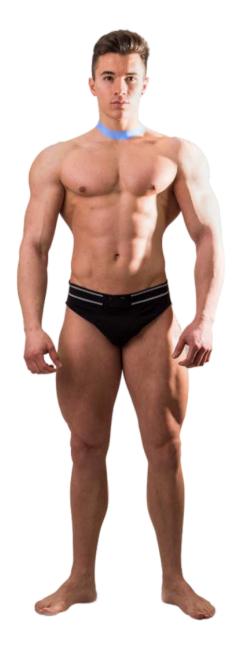

Jawline - Covers below the ears extending 1 inch above and 1 inch below the jaw bone.

Half Neck - Covers 3 inches below the jawline.

**Full Neck** - Covers below the jawline to the clavicle bone.

**Sternum** – Covers 2 inch width from top of clavicle bone to bottom of breast bone, in between the cleavage.