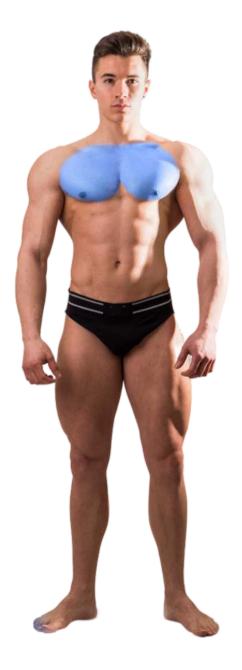

**Full Chest** - Covers from clavicle bone to 1 inch below breasts.

**Areolas** - Covers 1 inch radius around nipple.

Forearms - Covers from mid elbow to wrist.

**Underarms** - Covers 3 inches above and 3 inches below crease of underarms.