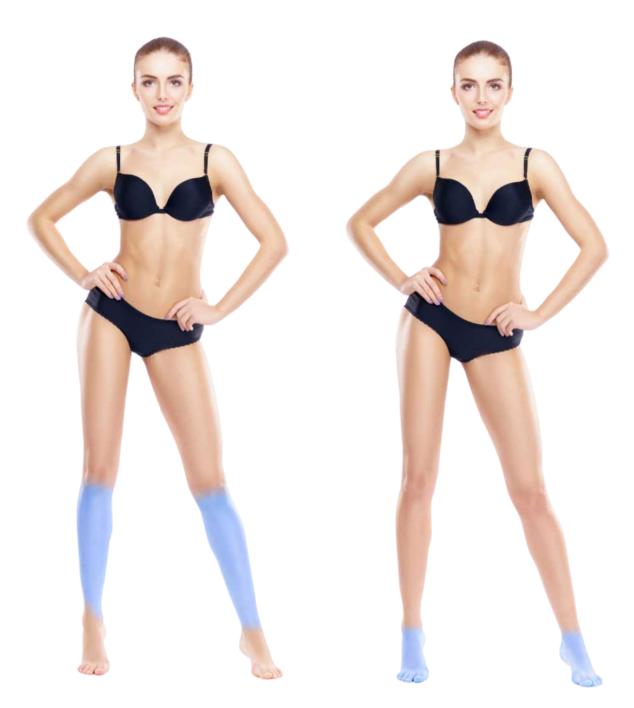

**Full Legs** - Full Legs begin 4 inches below bikini line and ends at ankle. **Thighs** – Thighs begins 4 inches below bikini line to mid knee.

**Lower Legs** - Lower Leg begins mid knee and ends at ankle. **Feet/Toes** - Feet and Toes covers from ankles to toes.