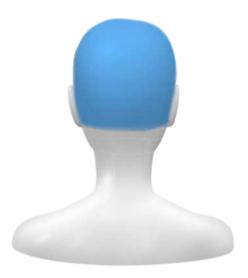

Buttocks - Covers from beneath the sacrum to bottom of buttocks, including thong line.

**Thong Line** - Thong Line covers a 2 inch width in between buttocks.

**Scalp** - Covers from top of hairline to back of the hairline.