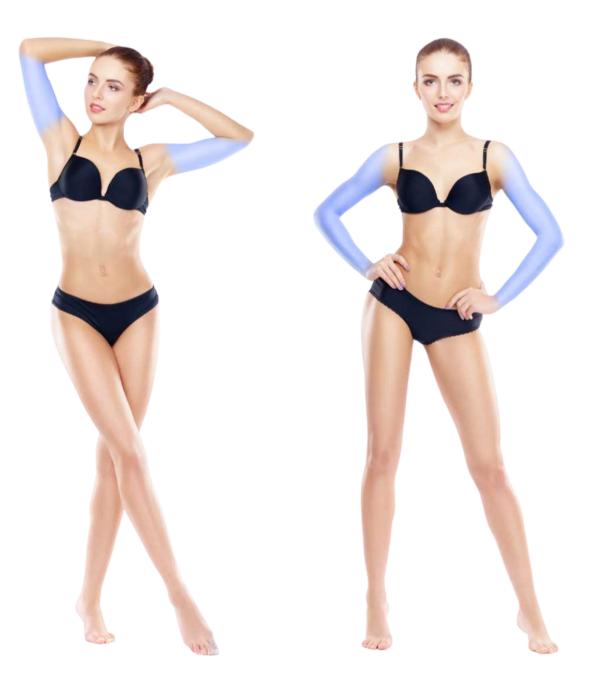

**Shoulders** - Covers from baseline of nape to crease of underarms and 2 inches of the side of shoulders.

**Upper Arms** - Covers from shoulder to mid elbow. **Full Arms** - Covers from shoulder to wrist.

**Lower Ab-Line** - Covers 2 inches of mid abdomen line beginning at naval to top of jockey line

**Jockey** - Covers entire pubic area from front to back. Includes the shaft, scrotum, and thong line.

**Upper Arms** - Covers from shoulder to mid elbow.

Forearms - Covers from mid elbow to wrist.

Full Arms - Covers from shoulder to wrist.

Hands - Covers from wrists to base of nail beds.

Full Legs - Begins 4 inch below jockey line and ends at ankle.

**Thighs** - Begins 4 inches below jockey line to mid knee.