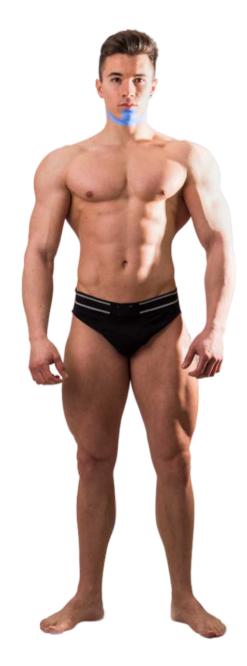

Jawline - Covers below the ears extending 1 inch above and 1 inch below the jaw bone.

Half Neck - Covers 3 inches below the jawline.

**Full Neck** - Covers below the jawline to the clavicle bone.

**Sternum** – Covers 2 inch width from top of clavicle bone to bottom of breast bone, in between the cleavage.

**Chin** - Chin covers the width of the mouth, 1 inch above and 1 inch below the chin bone.

**Full Neck** - Covers below the jawline to the clavicle bone.

**Extended Chin** - Covers the width of the mouth, 1 inch above and 2 inches below the chin bone.

Jawline - Covers below the ears extending 1 inch above and 1 inch below the jaw bone.

Half Neck - Covers 3 inches below the jawline.

**Chest & Abs** - Chest and Abdomen covers from clavicle bone to top of jockey line.