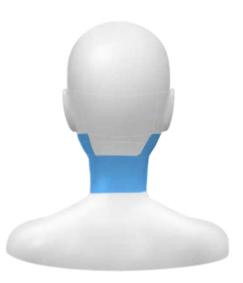

Jawline - Covers below the ears extending 1 inch above and 1 inch below the jaw bone.

Half Neck - Covers 3 inches below the jawline.

**Full Neck** - Covers below the jawline to the clavicle bone.

**Sternum** – Covers 2 inch width from top of clavicle bone to bottom of breast bone, in between the cleavage.

Nape of Neck - Covers 2 inches to the side and 4 inches below the hairline.

**Glabella** (Unibrow) -Covers in-between the eyebrows.

**Nostrils** - Covers on the surface openings of the nose.

Forehead - 1 inch above eyebrows to the edges of the hair line, including temples.