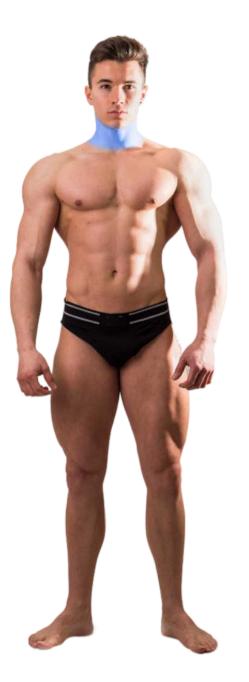

Jawline - Covers below the ears extending 1 inch above and 1 inch below the jaw bone.

Half Neck - Covers 3 inches below the jawline.

**Full Neck** - Covers below the jawline to the clavicle bone.

**Sternum** – Covers 2 inch width from top of clavicle bone to bottom of breast bone, in between the cleavage.

Jawline - Covers below the ears extending 1 inch above and 1 inch below the jaw bone.

Half Neck - Covers 3 inches below the jawline.

**Chest & Abs** - Chest and Abdomen covers from clavicle bone to top of jockey line.