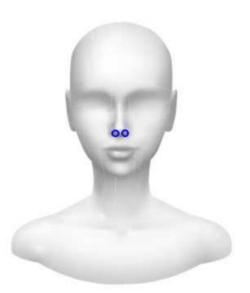

Nape of Neck - Covers 2 inches to the side and 4 inches below the hairline.

**Glabella** (Unibrow) -Covers in-between the eyebrows.

**Nostrils** - Covers on the surface openings of the nose.

Forehead - 1 inch above eyebrows to the edges of the hair line, including temples.