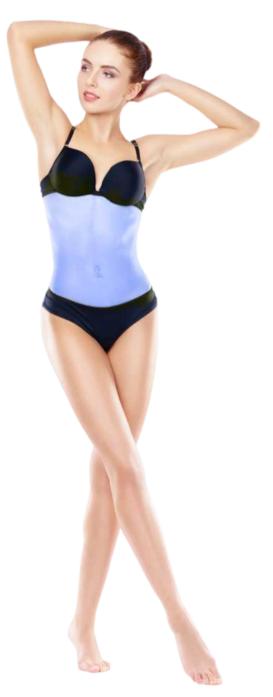

Hands & Fingers -Covers from wrists to base of nail bed. Full Abdomen - Abdomen covers below breast to top of bikini line.

**Full Ab Line** - Covers 2 inches of mid abdomen line beginning from bottom of sternum to top of bikini line.

**Upper Ab-line** - Cover 2 inches of mid abdomen line beginning from bottom of sternum to top of naval

**Lower Ab-line** -Covers 2 inches of mid abdomen line beginning at naval to top of bikini line.

**Chest & Abs** - Covers from clavicle bone to top of bikini line.