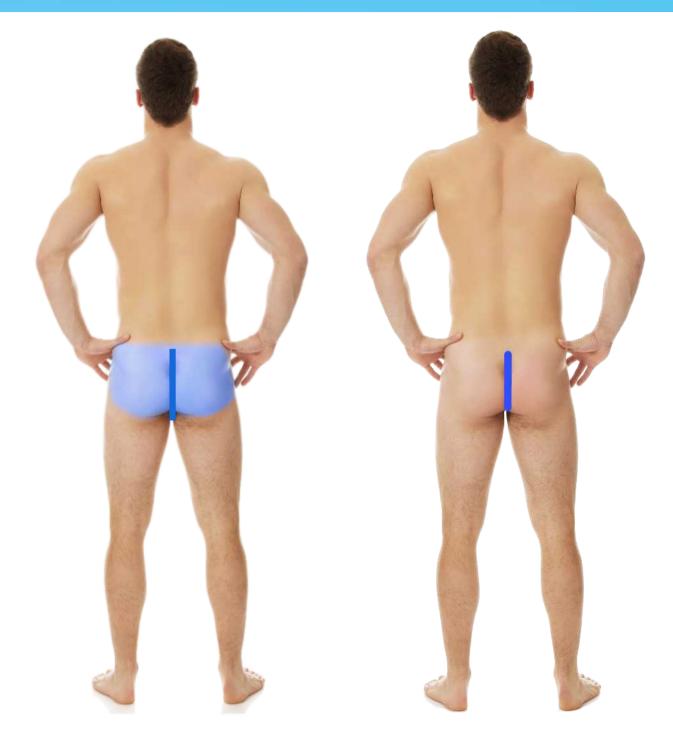

Buttocks - Covers from beneath the sacrum to bottom of buttocks, including thong line.

**Thong Line** - Thong Line covers a 2 inch width in between buttocks.

**Scalp** - Covers from top of hairline to back of the hairline.

**Thong Line** - Thong Line package covers a 2 inch width in between buttocks.

**Buttocks** - Covers from beneath the sacrum to bottom of buttocks, including thong line.

**Thong Line** - Thong Line package covers a 2 inch width in between buttocks.