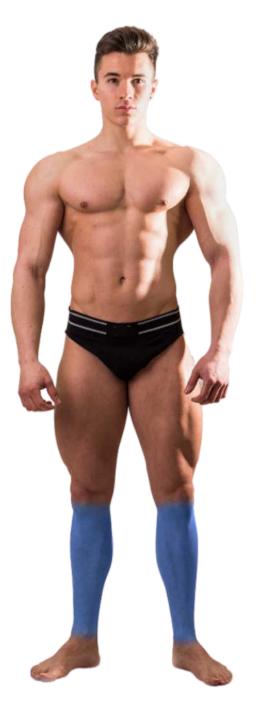

**Full Legs** - Full Legs begin 4 inches below bikini line and ends at ankle. **Thighs** – Thighs begins 4 inches below bikini line to mid knee.

**Lower Legs** - Lower Leg begins mid knee and ends at ankle. **Feet/Toes** - Feet and Toes covers from ankles to toes.

**Lower Legs** - Begins mid knee and ends at ankle.

**Feet** - Feet and Toes covers from ankles to toes.

Full Back and Shoulders covers from baseline of nape to last vertebrae and 5 inches of the sides of shoulders.