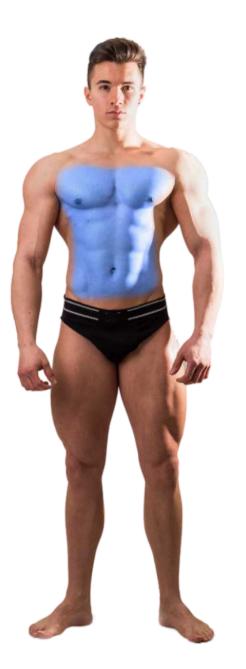

Hands & Fingers -Covers from wrists to base of nail bed. Full Abdomen - Abdomen covers below breast to top of bikini line.

**Full Ab Line** - Covers 2 inches of mid abdomen line beginning from bottom of sternum to top of bikini line.

**Upper Ab-line** - Cover 2 inches of mid abdomen line beginning from bottom of sternum to top of naval

**Lower Ab-line** -Covers 2 inches of mid abdomen line beginning at naval to top of bikini line.

**Chest & Abs** - Covers from clavicle bone to top of bikini line.

Jawline - Covers below the ears extending 1 inch above and 1 inch below the jaw bone.

Half Neck - Covers 3 inches below the jawline.

**Chest & Abs** - Chest and Abdomen covers from clavicle bone to top of jockey line.

**Chest** - Chest covers from clavicle bone to 1 inch below pectoral muscles.

**Shoulders** - covers from baseline of nape to crease of underarms and 5 inches of the sides of shoulders.

Abdomen - covers below pectoral muscles to top of jockey line.

Full Ab Line - Covers 2 inches of mid abdomen line beginning bottom of sternum to top of bikini line.

**Upper Ab-Line** - Covers 2 inches of mid abdomen line beginning bottom of sternum to top of naval.

**Lower Ab-Line** - Covers 2 inches of mid abdomen line beginning at naval to top of jockey line

**Jockey** - Covers entire pubic area from front to back. Includes the shaft, scrotum, and thong line.

**Upper Arms** - Covers from shoulder to mid elbow.