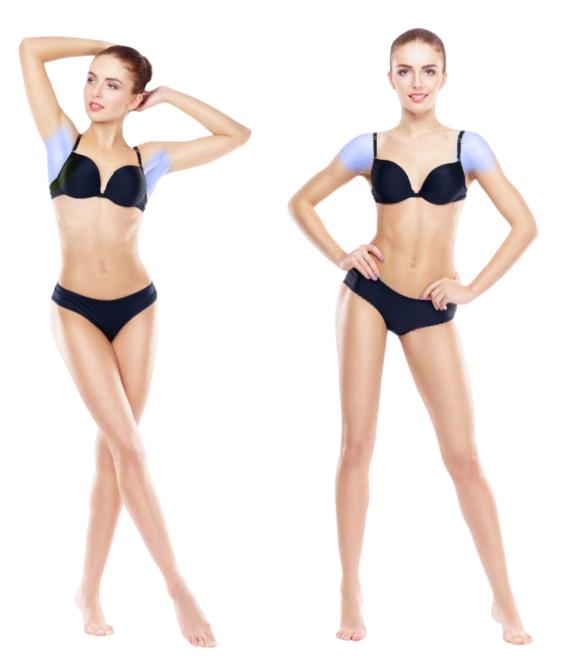

**Shoulders** - Covers from baseline of nape to crease of underarms and 2 inches of the side of shoulders.

**Upper Arms** - Covers from shoulder to mid elbow. **Full Arms** - Covers from shoulder to wrist.

**Chest** - Chest covers from clavicle bone to 1 inch below pectoral muscles.

**Shoulders** - covers from baseline of nape to crease of underarms and 5 inches of the sides of shoulders.

Abdomen - covers below pectoral muscles to top of jockey line.