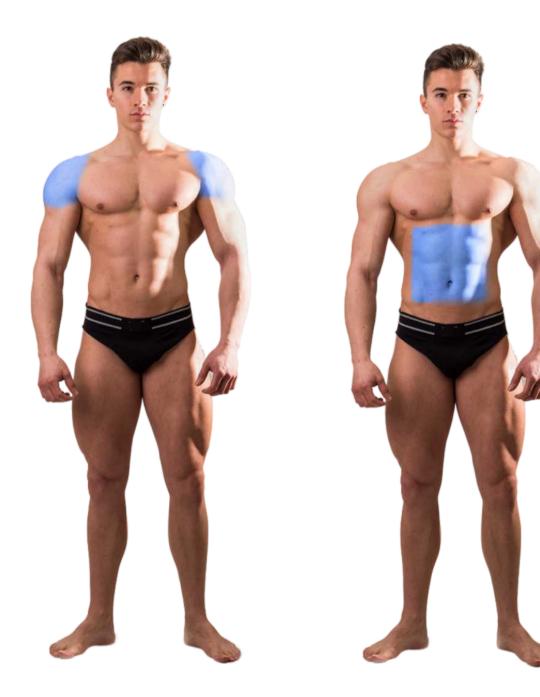

**Shoulders** - Covers from baseline of nape to crease of underarms and 2 inches of the side of shoulders.

**Upper Arms** - Covers from shoulder to mid elbow. **Full Arms** - Covers from shoulder to wrist.

Hands & Fingers -Covers from wrists to base of nail bed. Full Abdomen - Abdomen covers below breast to top of bikini line.

**Full Ab Line** - Covers 2 inches of mid abdomen line beginning from bottom of sternum to top of bikini line.

**Upper Ab-line** - Cover 2 inches of mid abdomen line beginning from bottom of sternum to top of naval

**Lower Ab-line** -Covers 2 inches of mid abdomen line beginning at naval to top of bikini line.

**Chest & Abs** - Covers from clavicle bone to top of bikini line.

**Chest** - Chest covers from clavicle bone to 1 inch below pectoral muscles.

**Shoulders** - covers from baseline of nape to crease of underarms and 5 inches of the sides of shoulders.

Abdomen - covers below pectoral muscles to top of jockey line.