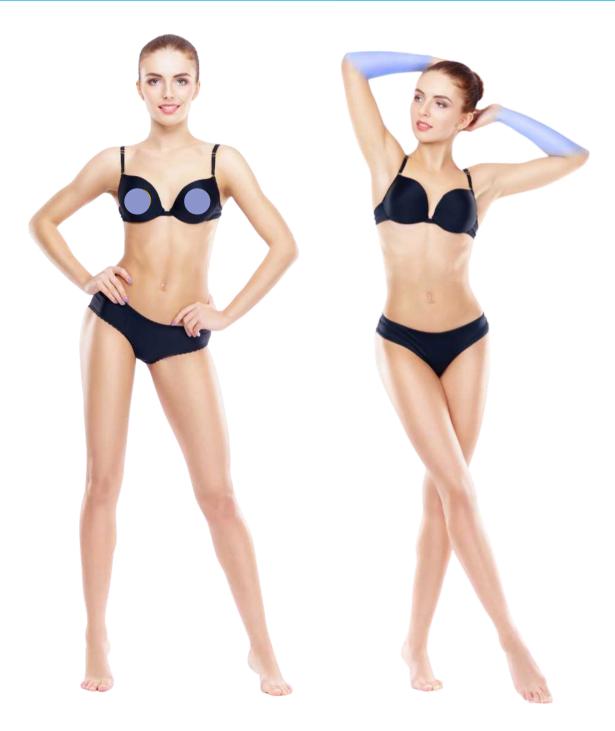

**Full Chest** - Covers from clavicle bone to 1 inch below breasts.

**Areolas** - Covers 1 inch radius around nipple.

Forearms - Covers from mid elbow to wrist.

**Underarms** - Covers 3 inches above and 3 inches below crease of underarms.

**Shoulders** - Covers from baseline of nape to crease of underarms and 2 inches of the side of shoulders.

**Upper Arms** - Covers from shoulder to mid elbow. **Full Arms** - Covers from shoulder to wrist.