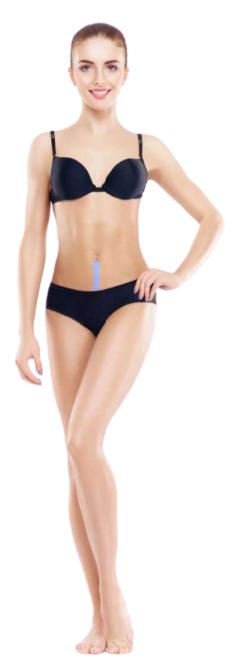

**Upper Ab-line** - Cover 2 inches of mid abdomen line beginning from bottom of sternum to top of naval

**Lower Ab-line** -Covers 2 inches of mid abdomen line beginning at naval to top of bikini line.

**Chest & Abs** - Covers from clavicle bone to top of bikini line.