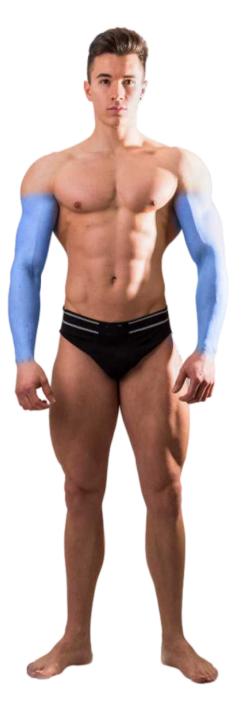

**Shoulders** - Covers from baseline of nape to crease of underarms and 2 inches of the side of shoulders.

**Upper Arms** - Covers from shoulder to mid elbow. **Full Arms** - Covers from shoulder to wrist.

Forearms - Covers from mid elbow to wrist.

Full Arms - Covers from shoulder to wrist.

Hands - Covers from wrists to base of nail beds.

Full Legs - Begins 4 inch below jockey line and ends at ankle.

**Thighs** - Begins 4 inches below jockey line to mid knee.