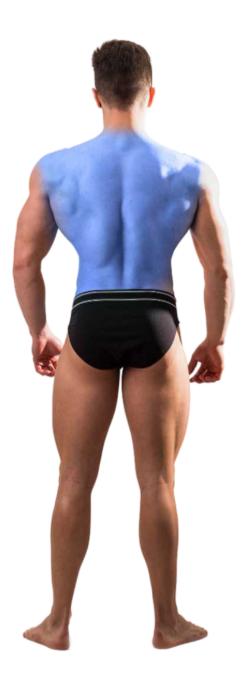

**Lower Legs** - Begins mid knee and ends at ankle.

**Feet** - Feet and Toes covers from ankles to toes.

Full Back and Shoulders covers from baseline of nape to last vertebrae and 5 inches of the sides of shoulders.

**Full Back** - Covers from below shoulder blades to last vertebrae.

**Middle Back** - Covers 5 inches below the shoulder blades.

**Lower Back** - Covers 5 inches above last vertebrae.

**Buttocks** - Covers from beneath the sacrum to bottom of buttocks, including thong line.