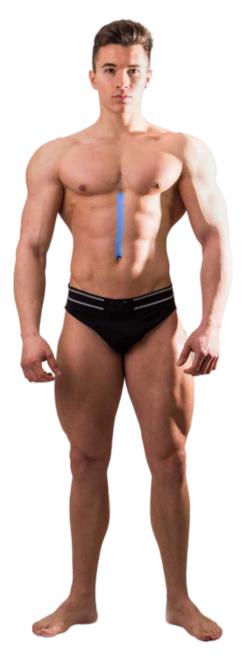

Hands & Fingers -Covers from wrists to base of nail bed. Full Abdomen - Abdomen covers below breast to top of bikini line.

**Full Ab Line** - Covers 2 inches of mid abdomen line beginning from bottom of sternum to top of bikini line.

**Upper Ab-line** - Cover 2 inches of mid abdomen line beginning from bottom of sternum to top of naval

**Lower Ab-line** -Covers 2 inches of mid abdomen line beginning at naval to top of bikini line.

**Chest & Abs** - Covers from clavicle bone to top of bikini line.