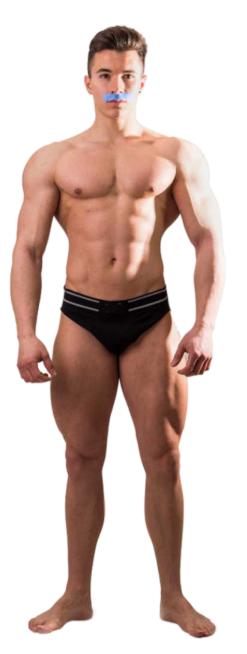

Forehead - Covers 1 inch above eyebrows to the edges of the hair line, including temples. **Full Face** - Full Face includes the lip, chin, cheeks, sideburns, and jawline.

**Upper Lip** - Covers above the mouth and below the nose. The area ends at the edges of the mouth and covers 1 inch above the top lip. **Cheeks** - Covers the cheek bone, 2 inches above the jawline.

Full Face - lip, chin, cheeks, sideburns, and jawline.

**Cheeks** - Cheeks covers the cheek bone, 2 inches above the jawline.

**Ears** - Covers from top of ear to bottom.

**Upper Lip** - Covers above the mouth and below the nose. The area ends at the edges of the mouth and covers 1 inch above the top lip.