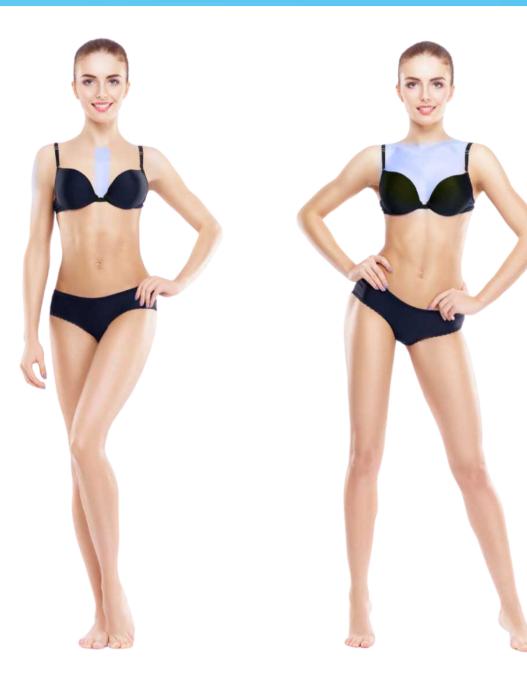

Jawline - Covers below the ears extending 1 inch above and 1 inch below the jaw bone.

Half Neck - Covers 3 inches below the jawline.

**Full Neck** - Covers below the jawline to the clavicle bone.

**Sternum** – Covers 2 inch width from top of clavicle bone to bottom of breast bone, in between the cleavage.

**Full Chest** - Covers from clavicle bone to 1 inch below breasts.

**Areolas** - Covers 1 inch radius around nipple.

Forearms - Covers from mid elbow to wrist.

**Underarms** - Covers 3 inches above and 3 inches below crease of underarms.