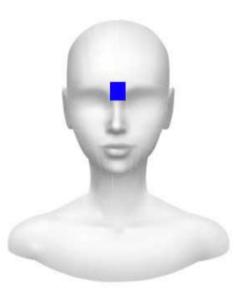

Nape of Neck - Covers 2 inches to the side and 4 inches below the hairline.

**Glabella** (Unibrow) -Covers in-between the eyebrows.

**Nostrils** - Covers on the surface openings of the nose.

Forehead - 1 inch above eyebrows to the edges of the hair line, including temples.