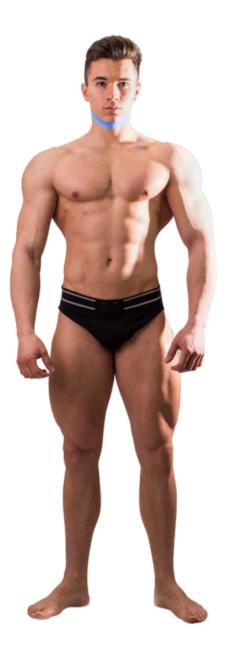

Jawline - Covers below the ears extending 1 inch above and 1 inch below the jaw bone.

Half Neck - Covers 3 inches below the jawline.

**Full Neck** - Covers below the jawline to the clavicle bone.

**Sternum** – Covers 2 inch width from top of clavicle bone to bottom of breast bone, in between the cleavage.

Jawline - Covers below the ears extending 1 inch above and 1 inch below the jaw bone.

Half Neck - Covers 3 inches below the jawline.

**Chest & Abs** - Chest and Abdomen covers from clavicle bone to top of jockey line.